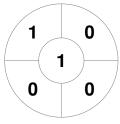

**Waratah Hockey Club** 

| Official | 1 | 2 | 3 | 4 | Т |
|----------|---|---|---|---|---|
| Waratahs | 1 | 1 | 0 | 1 | 3 |
| Flames   | 0 | 0 | 1 | 0 | 1 |

Flames Hockey Club